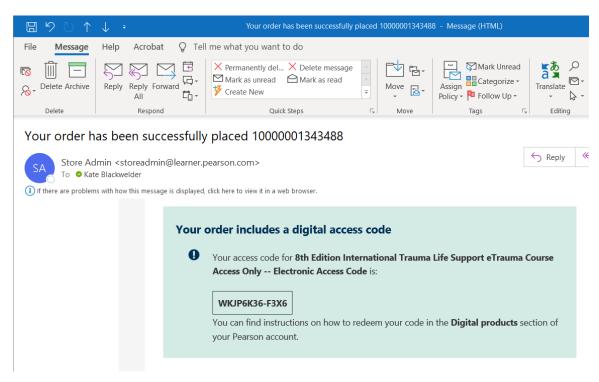

You may also immediately access your digital access code from your Pearson account.

In some circumstances, you will receive a notice that the digital code is being processed. There may be a short delay between placing your order and receiving your Order Confirmation email from Pearson with your digital access code/finding your code in the Digital products section.

Your access code appears on the Digital Products page. Click the link for How to redeem for instructions.