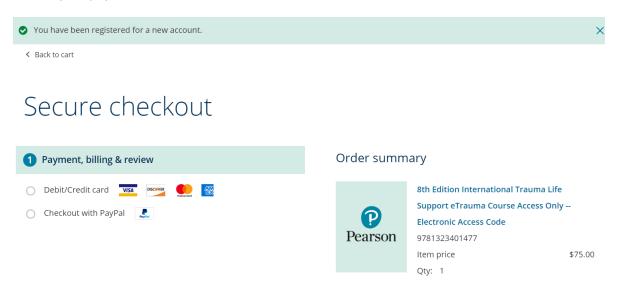

If you have created a new account, you will receive an Account creation email from Pearson.

After logging in or creating an account, you will be directed to the Secure Checkout page, where you can choose your payment method.

| Subtotal | \$75.00 |
|----------|---------|
| Тах      | \$0.00  |
|          |         |
| Total    | \$75.00 |

After selecting your payment method, complete your billing details and click the Place order button.