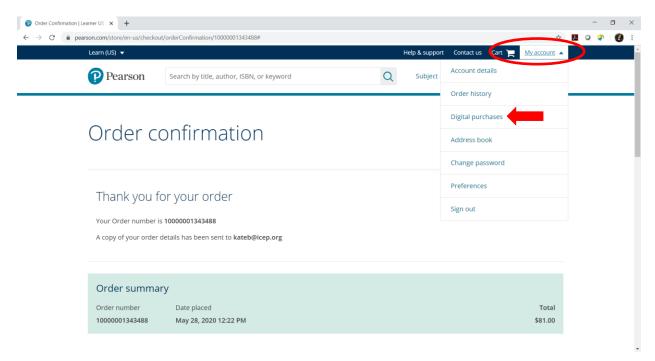

You will be taken to the Order confirmation page with your order number and summary. You will also receive an Order Confirmation email.

| Orde                   | er co       | onfirmation                                                                 |       |               |                                |                  |
|------------------------|-------------|-----------------------------------------------------------------------------|-------|---------------|--------------------------------|------------------|
| Your Order             | r number is | or your order<br>10000001343488<br>etails has been sent to <b>kateb@ice</b> | p.org |               |                                |                  |
| Orders                 | summar      | V                                                                           |       |               |                                |                  |
| Order num<br>100000013 | nber        | Date placed<br>May 28, 2020 12:22 PM                                        |       |               |                                | Total<br>\$81.00 |
| Bill to                |             | bodcreek Drivet, Suite 200<br>s Grove, Illinois                             | Pi    | ayment method | Card Payment<br>xxxxxxxxxx1024 |                  |

You may also immediately access your digital access code from your Pearson account.

In some circumstances, you will receive a notice that the digital code is being processed. There may be a short delay between placing your order and receiving your Order Confirmation email from Pearson with your digital access code/finding your code in the Digital products section.

Your access code appears on the Digital Products page. Click the link for How to redeem for instructions.