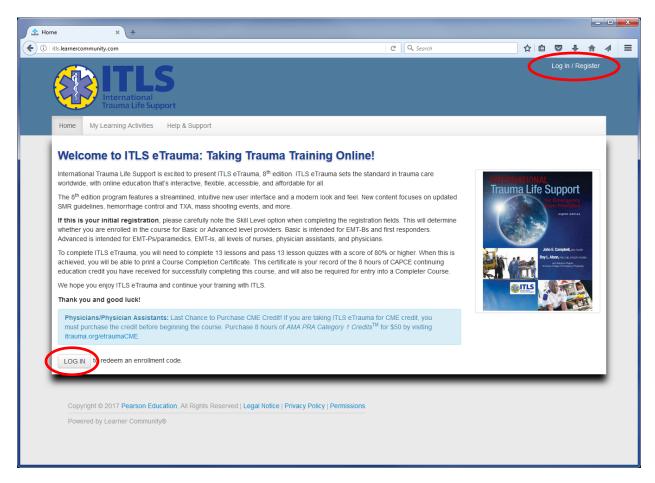

# Digital products

To get started, click the link for: <u>http://itls.learnercommunity.com</u>

This link is the direct link to the course platform and is where you should return to access your course at any time. After your first access, you do NOT need to return to Pearson.com to access the course. You will be directed to the Welcome screen:

Click LOG IN button or Log In / Register link

You will be directed to the Log In page. Under Sign Up, click the link to Sign up for a new account. (The account you created at Pearson.com to purchase the product does not transfer. All users will need to create a new account.)