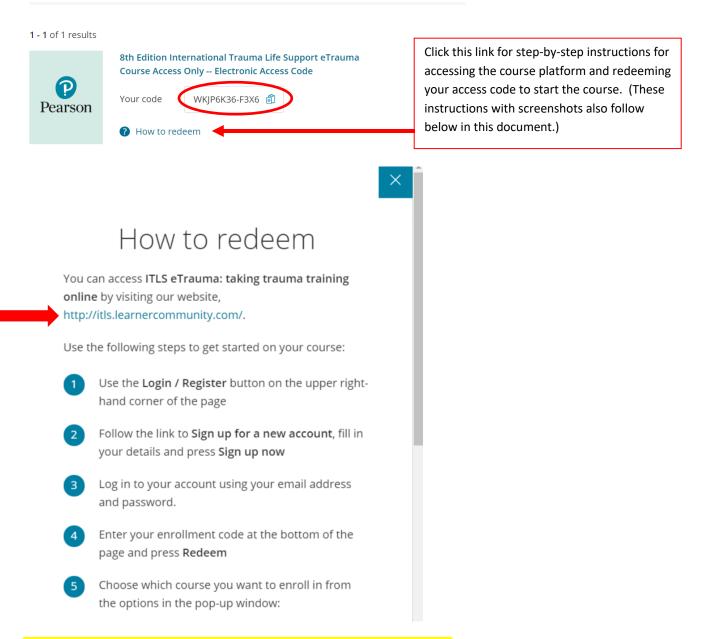

Your access code appears on the Digital Products page. Click the link for How to redeem for instructions.

# Digital products

To get started, click the link for: <u>http://itls.learnercommunity.com</u>

This link is the direct link to the course platform and is where you should return to access your course at any time. After your first access, you do NOT need to return to Pearson.com to access the course. You will be directed to the Welcome screen: