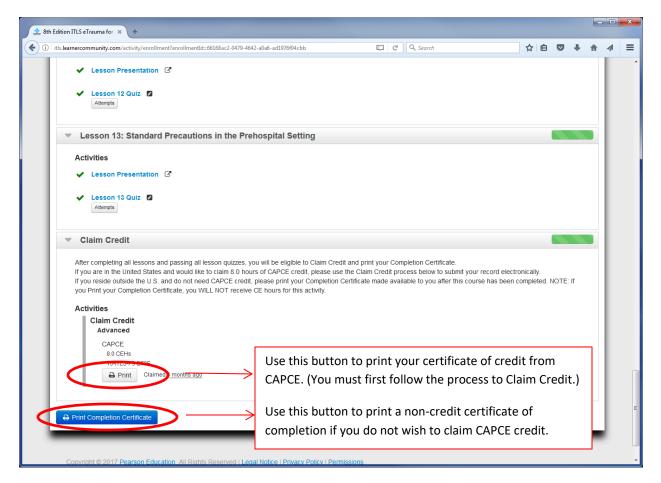

When you successfully complete all of Lessons 3 - 13 (quizzes and presentations), the Claim Credit function will be unlocked. Claim Credit applies to EMS credit from CAPCE only. Click the Claim Credit button to submit the required information to CAPCE.

Once you have completed the Claim Credit process, you will be able to print your credit certificate:

Use the Print button to generate and print your certificate that includes the CAPCE statement of credit.

NOTE: If you do not wish to claim CAPCE credit but wish to print a completion certificate only (noncredit), use the blue Print Completion Certificate button instead. This generates a non-credit certificate and does not submit your credit claim to CAPCE.