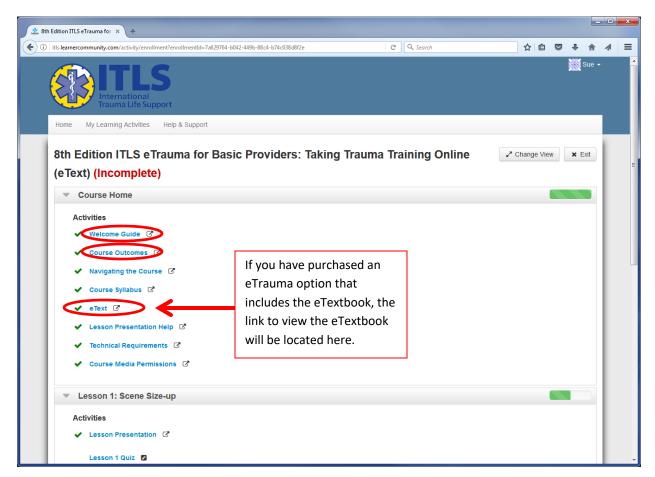

You are now at the Course page, where you will review and complete the course:

First, click each link under the Course Home section to read each Activity. After you open each Activity and close it, a check mark next to it will indicate it is complete. (In the example shown above, all Course Home activities have already been completed.)

If you have purchased the course version that includes the eTextbook, you will access the eTextbook from the link here. (If you have purchased course access only, your Course Home menu will NOT include a link to the eText).

When you have completed all the Course Home Activities, access to Lesson 1 will be enabled:

After you complete the Lesson 1 Lesson Presentation, the Lesson 1 Quiz will become available. A checkmark will appear next to the Lesson Presentation to indicate it is complete. You must pass the quiz with a score of 80% or higher in order to mark the Quiz and the corresponding Lesson complete.