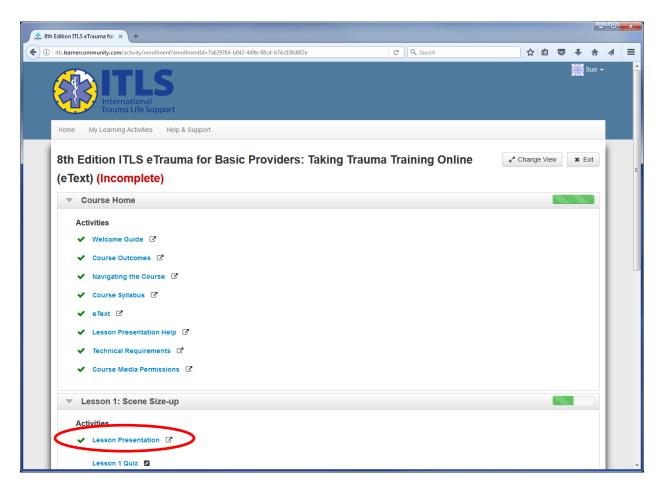

When you have completed all the Course Home Activities, access to Lesson 1 will be enabled:

After you complete the Lesson 1 Lesson Presentation, the Lesson 1 Quiz will become available. A checkmark will appear next to the Lesson Presentation to indicate it is complete. You must pass the quiz with a score of 80% or higher in order to mark the Quiz and the corresponding Lesson complete.

When you have successfully completed Lesson 1 (quiz and presentation), access to Lesson 2 will be unlocked. (A checkmark will also appear next to Lesson 1 Quiz to indicate it is complete.)

When you successfully complete Lesson 2 (quiz and presentation), access to all of Lessons 3 – 13 will be unlocked. You may work through these lessons in any order that you wish.