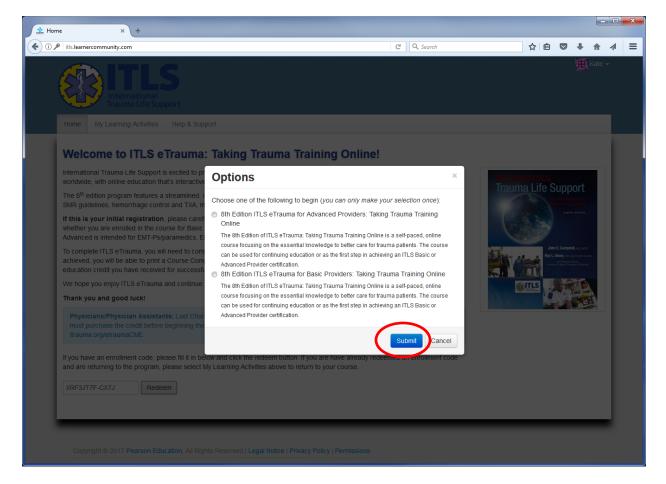

Enter the access code from Pearson into the field at the bottom of the screen (paste it if you previously copied it) and click Redeem.

A pop-up box will prompt you to select the course for Advanced Providers or the course for Basic Providers. The option you choose will enroll you in the correct version:

Choose Advanced Providers if you are a physician, nurse, paramedic, EMT-I, or other EMS professional capable of performing advanced airway techniques such as intubation within your scope of practice.

Choose Basic Providers if you are an EMT-Basic/EMT-B or First Responder.

Click Submit after you have made your selection.

You will be taken to the My Learning Activities dashboard, where you will select the course you wish to access. (You will have only 1 course option)

| ▲ My Learning Activities × +                                                                                                                                                                      |            |        |          |                      |       | I X |
|---------------------------------------------------------------------------------------------------------------------------------------------------------------------------------------------------|------------|--------|----------|----------------------|-------|-----|
| ( its.learner.com/unity.com/my-learning-activities                                                                                                                                                | ☆          | Ê      |          | <b>+</b> 1           | r 4   | ≡   |
| International<br>Trauma Life Support                                                                                                                                                              |            |        |          | s s                  | iue 🕶 |     |
| Home My Learning Activities Help & Support                                                                                                                                                        |            |        |          |                      |       |     |
| Attention: The "Claim Credit" process requires we have a mailing address on file; please check your mailing address for accuracy before you Claim Cre<br>your information, also under My Account. | edit. Clic | k here | e to acc | cess                 |       |     |
| Enrollments                                                                                                                                                                                       |            |        |          |                      |       |     |
| sort by: Recent Newest Title Status Close Date                                                                                                                                                    |            |        |          | view arc             | hive  |     |
| 8th Edition ITLS e Trauma for Basic Providers: Taking Trauma Training Online (eText)                                                                                                              |            |        | Close da | ate: 5/2/2<br>Archit |       |     |
| Completion Requirements: 9 of 34 required terms completed.                                                                                                                                        |            |        |          | Arcair               |       |     |