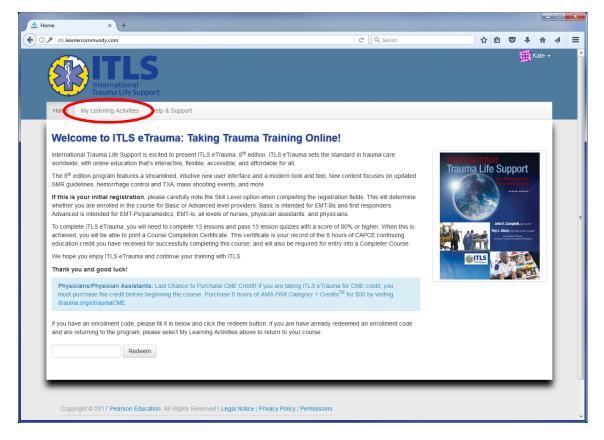

You have now created the user account that you will use to access 8<sup>th</sup> Edition ITLS eTrauma. Please save your password, as you will use your email address and password to access the course in the future. After creating your account, you will be directed to the Home Screen:

| A Home × +                                                                                                                                                                                                                                                                                                                                                                                                                   |    |        |                              |                                                                            |                                                 |    | x |
|------------------------------------------------------------------------------------------------------------------------------------------------------------------------------------------------------------------------------------------------------------------------------------------------------------------------------------------------------------------------------------------------------------------------------|----|--------|------------------------------|----------------------------------------------------------------------------|-------------------------------------------------|----|---|
| ♦ 0 P itts.learnercommunity.com                                                                                                                                                                                                                                                                                                                                                                                              |    |        | ☆ 自                          |                                                                            |                                                 |    | ≡ |
| ITLS<br>International<br>Trauma Life Support                                                                                                                                                                                                                                                                                                                                                                                 |    |        |                              |                                                                            | Kate                                            | •  |   |
| Home My Learning Activities Help & Support                                                                                                                                                                                                                                                                                                                                                                                   |    |        |                              |                                                                            |                                                 |    |   |
| Welcome to ITLS eTrauma: Taking Trauma Training Online!                                                                                                                                                                                                                                                                                                                                                                      |    |        |                              |                                                                            |                                                 |    |   |
| worldwide, with online education that's interactive, flexible, accessible, and affordable for all.                                                                                                                                                                                                                                                                                                                           |    | NTERN/ | TIONAL<br>a Life S           | unno                                                                       | vet                                             |    |   |
| The 8 <sup>th</sup> edition program features a streamlined, intuitive new user interface and a modern look and feel. New content focuses on updated SMR guidelines, hemorrhage control and TXA, mass shooting events, and more.                                                                                                                                                                                              |    | Tauma  |                              |                                                                            | inicy<br>dans                                   | L  |   |
| If this is your initial registration, please carefully note the Skill Level option when completing the registration fields. This will determine whether you are enrolled in the course for Basic or Advanced level providers. Basic is intended for EMT-Bs and first responders. Advanced is intended for EMT-Ps/paramedics, EMT-Is, all levels of nurses, physician assistants, and physicians.                             |    |        | I                            | eighth e                                                                   | dition                                          | L  |   |
| To complete ITLS eTrauma, you will need to complete 13 lessons and pass 13 lesson quizzes with a score of 80% or higher. When this is<br>achieved, you will be able to print a Course Completion Certificate. This certificate is your record of the 8 hours of CAPCE continuing<br>education credit you have received for successfully completing this course, and will also be required for entry into a Completer Course. |    |        | - John<br>Roy L A<br>Average | E. Campbell,<br>Ison, inc. vic. r<br>and Asserve Char<br>Calage of Dranger | MO, FROEP<br>INCEP, FANEM<br>M,<br>G, Physician | L  |   |
| We hope you enjoy ITLS eTrauma and continue your training with ITLS.                                                                                                                                                                                                                                                                                                                                                         |    |        | ITLS                         |                                                                            |                                                 |    |   |
| Thank you and good luck!                                                                                                                                                                                                                                                                                                                                                                                                     | 41 |        |                              |                                                                            |                                                 |    |   |
| Physicians/Physician Assistants: Last Chance to Purchase CME Credit! If you are taking ITLS eTrauma for CME credit, you must purchase the credit before beginning the course. Purchase 8 hours of AMA PRA Category 1 Credits <sup>TM</sup> for \$50 by visiting itrauma.org/etraumaCME.                                                                                                                                      |    |        |                              |                                                                            |                                                 |    |   |
| If you have an enrollment code, please fill it in below and click the redeem button. If you are have already redeemed an enrollment code<br>and are returning to the program, please select My Learning Activities above to return to your course.                                                                                                                                                                           |    |        |                              |                                                                            |                                                 | l  |   |
|                                                                                                                                                                                                                                                                                                                                                                                                                              |    |        |                              |                                                                            |                                                 |    |   |
|                                                                                                                                                                                                                                                                                                                                                                                                                              | _  | _      | _                            | _                                                                          | _                                               | 41 |   |
|                                                                                                                                                                                                                                                                                                                                                                                                                              |    |        |                              |                                                                            |                                                 |    |   |
| Copyright © 2017 Pearson Education, All Rights Reserved   Legal Notice   Privacy Policy   Permissions                                                                                                                                                                                                                                                                                                                        |    |        |                              |                                                                            |                                                 |    |   |

Enter the access code from Pearson into the field at the bottom of the screen (paste it if you previously copied it) and click Redeem.

A pop-up box will prompt you to select the course for Advanced Providers or the course for Basic Providers. The option you choose will enroll you in the correct version:

If you have purchased the course version that includes the eTextbook, you will access the eTextbook from the link here. (If you have purchased course access only, your Course Home menu will NOT include a link to the eText).